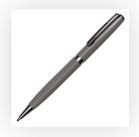

| Your Ref: | Quantity:  | Product Code: TPC580201    |
|-----------|------------|----------------------------|
| Our Ref:  | Version: 1 | Product Colour: LIGHT GREY |

## **PANTONE REFERENCE(S)**

ARTWORK SCALE 100% Rotary Engrave Area: 35mm x 20mm

Product Image for visualisation - colours may vary

The dashed line is to demonstrate print area and will not appear on your printed item