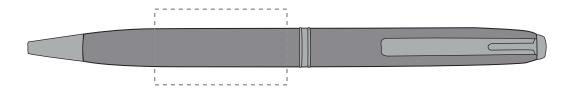

## **PANTONE REFERENCE(S)**

ARTWORK SCALE 100% Rotary Engrave Area: 35mm x 20mm

Product Image for visualisation - colours may vary

The dashed line is to demonstrate print area and will not appear on your printed item